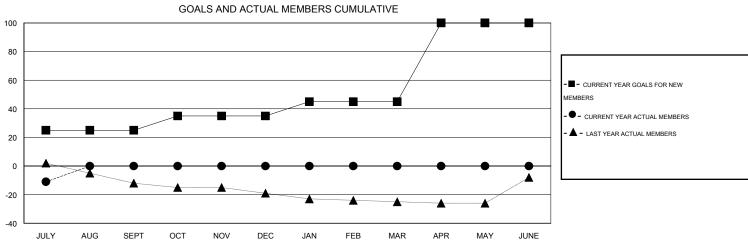

## MONTHLY MEMBERSHIP PROGRESS REPORT

District 7 O

Results as of: 7/31/2014

## **LOCATION ARKANSAS**

 $\mathsf{GMT}\;\mathsf{CA}\;1$ 

|               |                  | Clubs               |                            |                             | Members  RESULTS FOR 2014-2015 |                    |                            |                              |                             |
|---------------|------------------|---------------------|----------------------------|-----------------------------|--------------------------------|--------------------|----------------------------|------------------------------|-----------------------------|
|               | RESU             | LTS FOR 2014-2015   |                            |                             |                                |                    |                            |                              |                             |
| QUARTER       | NEW CLUB<br>GOAL | ACTUAL NEW<br>CLUBS | ACTUAL<br>DROPPED<br>CLUBS | ACTUAL NET<br>GAIN/<br>LOSS | QUARTER                        | NEW MEMBER<br>GOAL | ACTUAL TOTAL MEMBERS ADDED | ACTUAL<br>DROPPED<br>MEMBERS | ACTUAL NET<br>GAIN/<br>LOSS |
| JULY/AUG/SEPT | 0                | 0                   | 0                          | 0                           | JULY/AUG/SEPT                  | 25                 | 6                          | 17                           | -11                         |
| OCT/NOV/DEC   | 0                | 0                   | 0                          | 0                           | OCT/NOV/DEC                    | 10                 | 0                          | 0                            | 0                           |
| JAN/FEB/MAR   | 0                | 0                   | 0                          | 0                           | JAN/FEB/MAR                    | 10                 | 0                          | 0                            | 0                           |
| APR/MAY/JUNE  | 1                | 0                   | 0                          | 0                           | APR/MAY/JUNE                   | 55                 | 0                          | 0                            | 0                           |